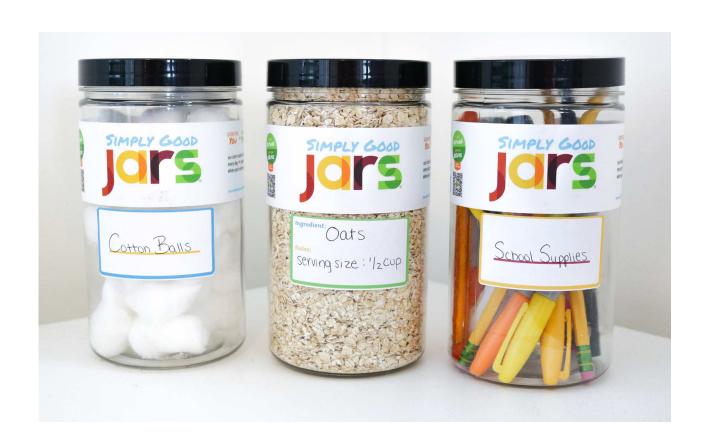

## How to print my reuse labels:

- 1. Download label PDF (labels on pages 2-4).
- 2. Go to this link to order labels: <u>www.avery.com</u>  $(1.5" \times 2.75" \text{ rounded rectangle, } 10 \text{ per sheet})$
- 3. Enter desired material, quantity, and add to cart!
- 4. When your labels arrive, load them into your printer tray.
- 5. Print whichever label set you choose at 100% scale or actual size.
- 6. Write desired ingredients or supplies on labels and stick them to your jar.
- 7. Finished!